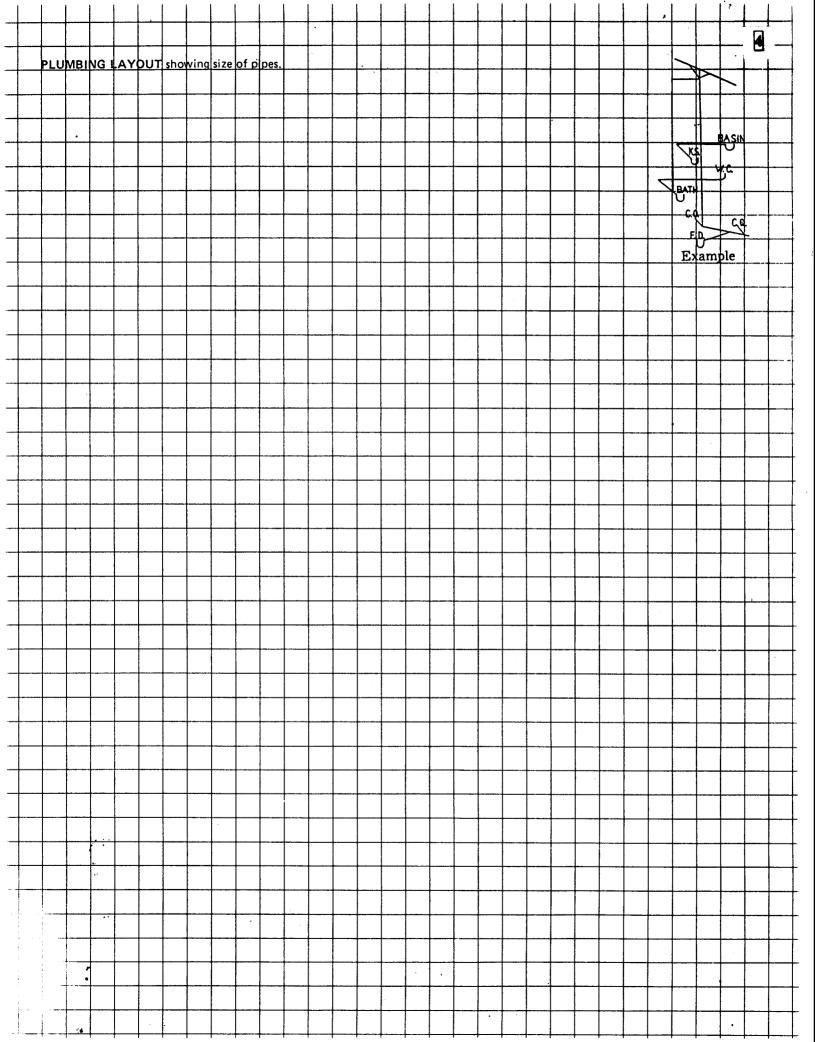

### INFORMATION REQUIRED WHEN APPLYING FOR A BUILDING PERMIT

A building permit form must be completed by the owner or an agent of the owner. An agent must submit a written authorization from the registered or real landowner during the application process. A copy of the certificate of title must accompany the application. Information required on the application form includes: