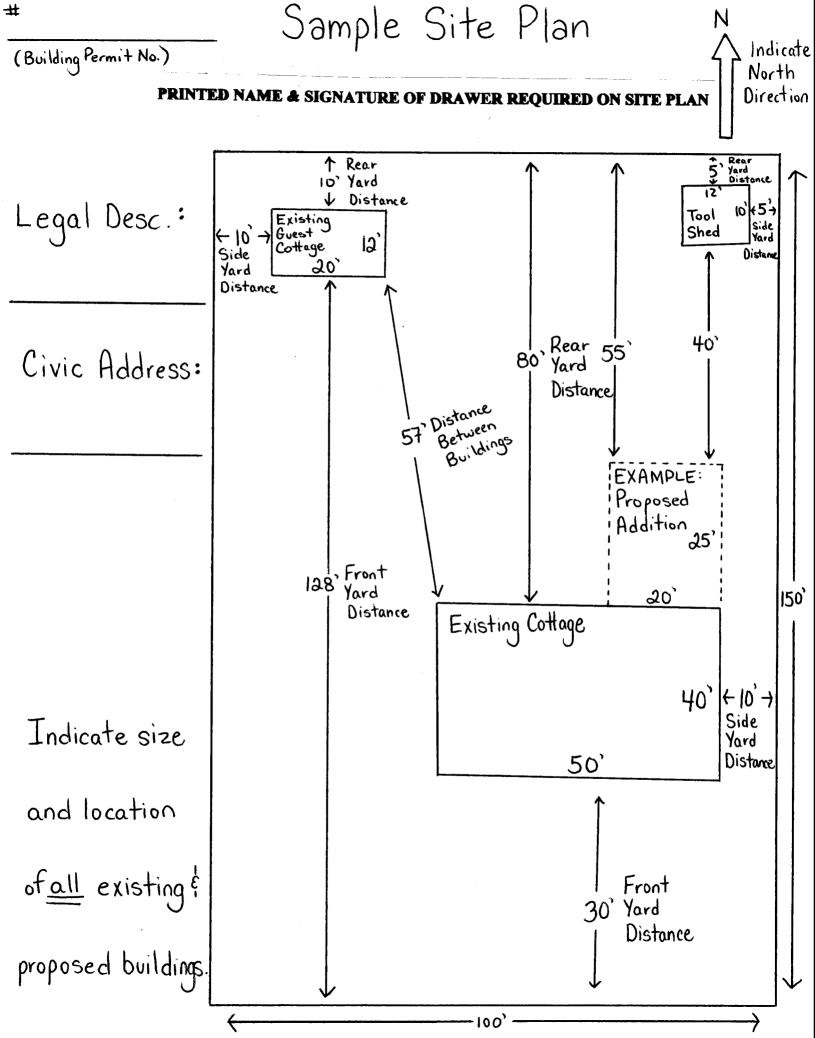

<u>SITE PLAN</u> – building address, street names; size of site; size of the building(s); location of the building(s) in relationship to the property lines and existing buildings on the property; north arrow; vehicle access to the property; parking; grading elevations; site drainage; attestation by designer that building complies to Code