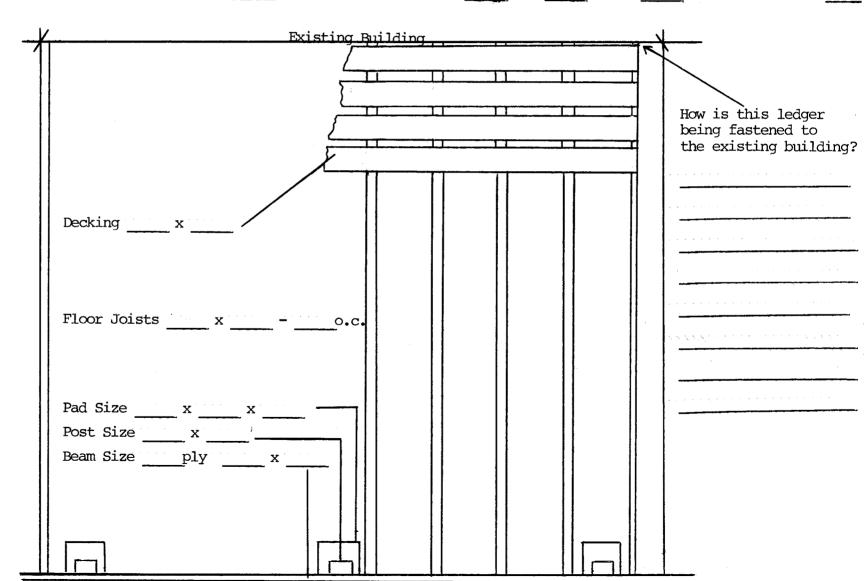

NOTE: To enable the Building Inspector to issue a building permit for your deck, the following information must be provided. Please fill in all the dimensions of your proposed deck.

Check materials to be used: Joist Hangers \_\_\_\_ Type of Wood: Spruce \_\_\_ Fir \_\_ Cedar Pressure Treated

<u>STRUCTURAL PLANS</u> – size, material and location of: columns; beams; joists; studs; rafters; trusses; masonry walls; poured in place and precast concrete walls and floors; related structural details