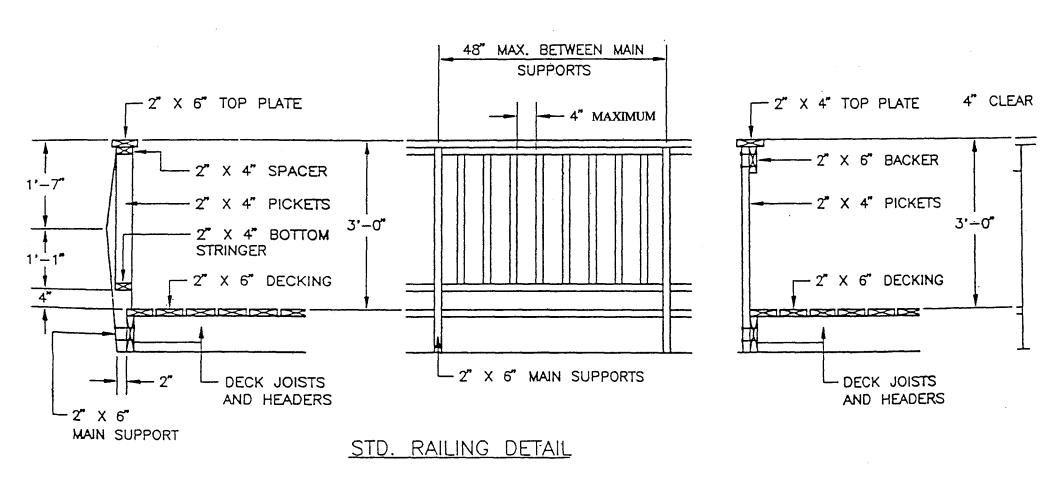

6

NOTE: The Manitoba Building Code has specific requirements for the construction of guards around decks if the difference between the grade and the decking is 24" or greater. A copy of these requirements is available from the Building Inspector upon request. It is your responsibility to construct according to the Code requirements.

Indicate guard rail design and spacing.

# YOUR RAILS SHOULD LOOK LIKE THIS WHEN COMPLETED